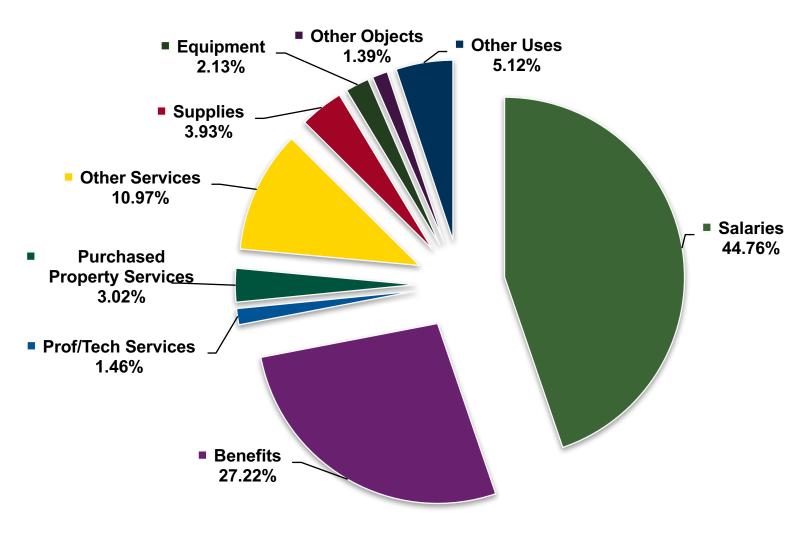

# **General Fund Budget Object Categories**

| Object | Description              | 2015-2016<br>Budget | 2016-2017<br>Budget | Change    | 2017-2018<br>Budget | Change      | % Change |
|--------|--------------------------|---------------------|---------------------|-----------|---------------------|-------------|----------|
| 100    | Salaries                 | 48,310,789          | 49,077,195          | 766,406   | 50,932,121          | 1,854,926   | 3.78%    |
| 200    | Benefits                 | 29,983,538          | 32,179,080          | 2,195,542 | 30,974,595          | (1,204,485) | -3.74%   |
| 300    | Prof/Tech Services       | 1,687,216           | 1,892,142           | 204,927   | 1,660,259           | (231,883)   | -12.26%  |
| 400    | Purch. Property Services | 3,135,270           | 3,332,748           | 197,478   | 3,441,675           | 108,927     | 3.27%    |
| 500    | Other Services           | 10,706,363          | 11,254,042          | 547,679   | 12,487,937          | 1,233,895   | 10.96%   |
| 600    | Supplies                 | 3,361,194           | 3,791,840           | 430,646   | 4,470,092           | 678,252     | 17.89%   |
| 700    | Equipment                | 972,334             | 1,040,729           | 68,395    | 2,419,140           | 1,378,411   | 132.45%  |
| 800    | Other Objects            | 1,930,939           | 1,709,706           | (221,233) | 1,581,654           | (128,052)   | -7.49%   |
| 900    | Other Uses               | 5,575,096           | 5,779,219           | 204,123   | 5,822,232           | 43,013      | 0.74%    |
| Total  |                          | 105,662,739         | 110,056,703         | 4,393,964 | 113,789,705         | 3,733,002   | 3.39%    |

# 2017-2018 General Fund Object Categories