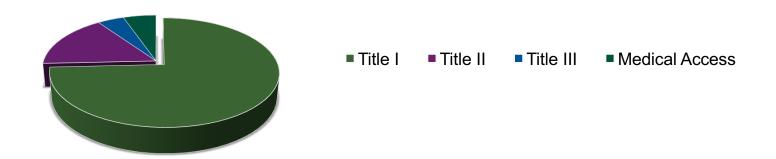

### **Federal Revenue History**

| Function | Description    | 2013-2014<br>Actual | 2014-2015<br>Actual | 2015-2016<br>Actual | 2016-2017<br>Budget | 2017-2018<br>Budget | Budget<br>Change | % Change |
|----------|----------------|---------------------|---------------------|---------------------|---------------------|---------------------|------------------|----------|
| 8514     | Title I        | 698,966             | 890,828             | 905,378             | 981,213             | 981,213             | -                | 0.00%    |
| 8515     | Title II       | 212,063             | 186,603             | 212,922             | 200,698             | 212,000             | 11,302           | 5.63%    |
| 8516     | Title III      | 81,296              | 44,994              | 51,102              | 57,314              | 57,314              | -                | 0.00%    |
| 8820     | Medical Access | 51,042              | 39,183              | 89,066              | 70,750              | 70,750              | -                | 0.00%    |
|          | Total          | 1,043,367           | 1,161,608           | 1,258,468           | 1,309,975           | 1,321,277           | 11,302           |          |