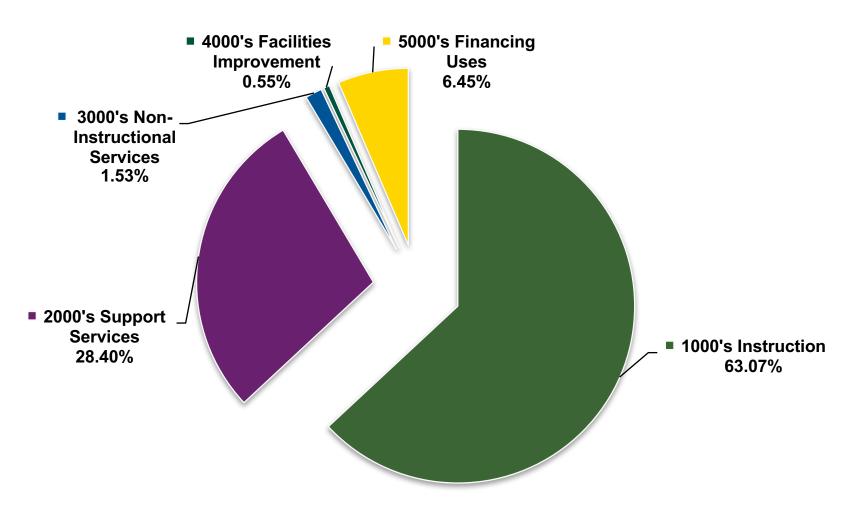

# **General Fund Budget Functions**

| Function | Description              | 2015-16 Budget | 2016-17 Budget | Change    | 2017-18 Budget | Change    | % Change |
|----------|--------------------------|----------------|----------------|-----------|----------------|-----------|----------|
| 1100     | Regular Instrucion       | 50,164,773     | 52,765,371     | 2,600,598 | 52,244,888     | (520,483) | -0.99%   |
| 1200     | Special Programs         | 13,682,214     | 14,699,821     | 1,017,607 | 16,221,855     | 1,522,034 | 10.35%   |
| 1300     | Vocational Education     | 1,062,523      | 1,146,034      | 83,511    | 1,197,302      | 51,268    | 4.47%    |
| 1400     | Other Instruction        | 1,446,531      | 1,424,266      | (22,265)  | 1,499,582      | 75,316    | 5.29%    |
| 1700     | Community College        | 656,345        | 605,117        | (51,228)  | 605,117        | -         | 0.00%    |
| 2100     | Pupil Personnel          | 3,631,613      | 3,772,592      | 140,979   | 3,865,612      | 93,020    | 2.47%    |
| 2200     | Instructional Staff      | 1,070,562      | 1,204,272      | 133,710   | 1,392,891      | 188,619   | 15.66%   |
| 2300     | Administration           | 6,298,394      | 6,325,298      | 26,904    | 6,644,154      | 318,856   | 5.04%    |
| 2400     | Pupil Health             | 1,623,650      | 1,755,220      | 131,570   | 1,778,352      | 23,132    | 1.32%    |
| 2500     | Business                 | 1,238,625      | 1,250,577      | 11,952    | 1,269,573      | 18,996    | 1.52%    |
| 2600     | Operations & Maintenance | 8,188,534      | 8,126,510      | (62,024)  | 8,788,275      | 661,765   | 8.14%    |
| 2700     | Student Transportation   | 4,590,559      | 4,833,617      | 243,058   | 5,269,289      | 435,672   | 9.01%    |
| 2800     | Central                  | 2,463,245      | 2,768,521      | 305,276   | 3,212,455      | 443,934   | 16.04%   |
| 2900     | Other Support Services   | 93,148         | 93,148         | -         | 93,148         | -         | 0.00%    |
| 3200     | Student Activities       | 1,748,860      | 1,735,732      | (13,128)  | 1,721,378      | (14,354)  | -0.83%   |
| 3300     | Community Service        | 113,646        | 88,062         | (25,584)  | 15,054         | (73,008)  | -82.91%  |
| 4200     | Site Improvement         | 86,000         | -              | (86,000)  | 314,000        | 314,000   | -        |
| 4600     | Building Improvement     | 53,000         | 31,500         | (21,500)  | 313,140        | 281,640   | 894.10%  |
| 5100     | Debt Service             | 7,150,517      | 7,042,077      | (108,440) | 7,043,640      | 1,563     | 0.02%    |
| 5900     | Budgetary Reserve        | 300,000        | 388,968        | 88,968    | 300,000        | (88,968)  | -22.87%  |
| Total    |                          | 105,662,739    | 110,056,703    | 4,393,964 | 113,789,705    | 3,733,002 | 3.39%    |

# 2017-2018 General Fund Budget Functions