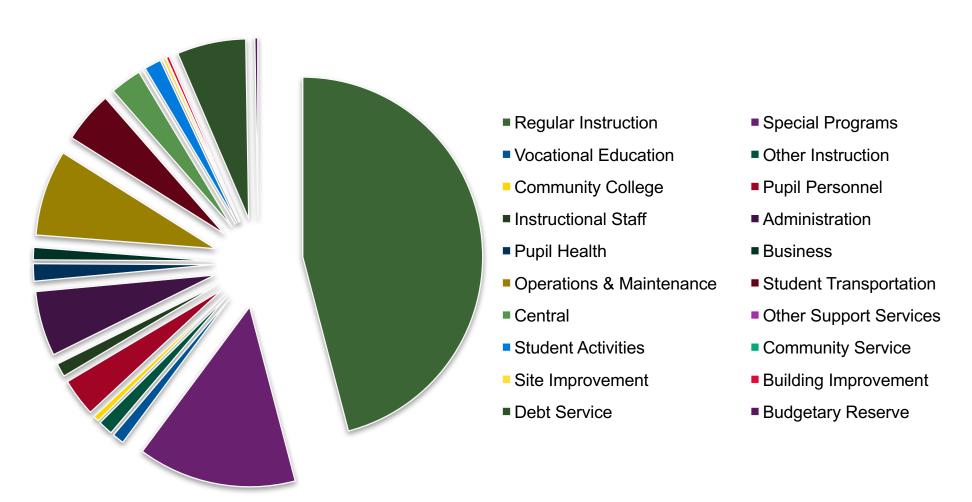

# **General Fund Budget Functions**

| Function | Description              | 2015-16 Budget | 2016-17 Budget | Change    | 2017-18 Budget | Change    | % Change |
|----------|--------------------------|----------------|----------------|-----------|----------------|-----------|----------|
| 1100     | Regular Instrucion       | 50,164,773     | 52,765,371     | 2,600,598 | 52,244,888     | (520,483) | -0.99%   |
| 1200     | Special Programs         | 13,682,214     | 14,699,821     | 1,017,607 | 16,221,855     | 1,522,034 | 10.35%   |
| 1300     | Vocational Education     | 1,062,523      | 1,146,034      | 83,511    | 1,197,302      | 51,268    | 4.47%    |
| 1400     | Other Instruction        | 1,446,531      | 1,424,266      | (22,265)  | 1,499,582      | 75,316    | 5.29%    |
| 1700     | Community College        | 656,345        | 605,117        | (51,228)  | 605,117        | -         | 0.00%    |
| 2100     | Pupil Personnel          | 3,631,613      | 3,772,592      | 140,979   | 3,865,612      | 93,020    | 2.47%    |
| 2200     | Instructional Staff      | 1,070,562      | 1,204,272      | 133,710   | 1,392,891      | 188,619   | 15.66%   |
| 2300     | Administration           | 6,298,394      | 6,325,298      | 26,904    | 6,644,154      | 318,856   | 5.04%    |
| 2400     | Pupil Health             | 1,623,650      | 1,755,220      | 131,570   | 1,778,352      | 23,132    | 1.32%    |
| 2500     | Business                 | 1,238,625      | 1,250,577      | 11,952    | 1,269,573      | 18,996    | 1.52%    |
| 2600     | Operations & Maintenance | 8,188,534      | 8,126,510      | (62,024)  | 8,788,275      | 661,765   | 8.14%    |
| 2700     | Student Transportation   | 4,590,559      | 4,833,617      | 243,058   | 5,269,289      | 435,672   | 9.01%    |
| 2800     | Central                  | 2,463,245      | 2,768,521      | 305,276   | 3,212,455      | 443,934   | 16.04%   |
| 2900     | Other Support Services   | 93,148         | 93,148         | -         | 93,148         | -         | 0.00%    |
| 3200     | Student Activities       | 1,748,860      | 1,735,732      | (13,128)  | 1,721,378      | (14,354)  | -0.83%   |
| 3300     | Community Service        | 113,646        | 88,062         | (25,584)  | 15,054         | (73,008)  | -82.91%  |
| 4200     | Site Improvement         | 86,000         | -              | (86,000)  | 314,000        | 314,000   | -        |
| 4600     | Building Improvement     | 53,000         | 31,500         | (21,500)  | 313,140        | 281,640   | 894.10%  |
| 5100     | Debt Service             | 7,150,517      | 7,042,077      | (108,440) | 7,043,640      | 1,563     | 0.02%    |
| 5900     | Budgetary Reserve        | 300,000        | 388,968        | 88,968    | 300,000        | (88,968)  | -22.87%  |
| Total    |                          | 105,662,739    | 110,056,703    | 4,393,964 | 113,789,705    | 3,733,002 | 3.39%    |

# 2017-2018 General Fund Budget Functions