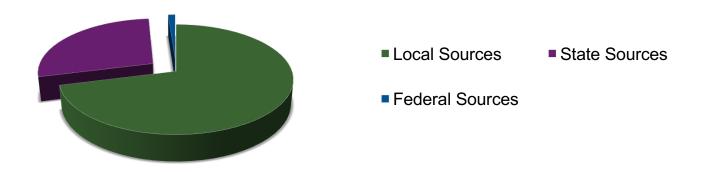

### Revenue Budget

| Account | Description     | 2015-2016<br>Actual | 2016-2017<br>Budget | 2017-2018<br>Budget | Budget<br>Change | Percent<br>Inc./Dec. |
|---------|-----------------|---------------------|---------------------|---------------------|------------------|----------------------|
| 6000    | Local Sources   | 75,616,668          | 77,746,666          | 80,365,549          | 2,618,883        | 3.37%                |
| 7000    | State Sources   | 29,196,298          | 30,780,433          | 31,505,089          | 724,656          | 2.35%                |
| 8000    | Federal Sources | 1,258,468           | 1,309,975           | 1,321,277           | 11,302           | 0.86%                |
| 9000    | Other Sources   | 588,263             | 75,000              | -                   | (75,000)         | -100%                |
| Total   |                 | 106,659,697         | 109,912,074         | 113,191,915         | 3,279,841        |                      |