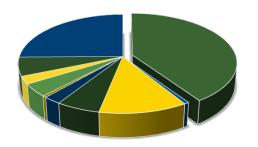

### **State Revenue History**

| Function | Description                | 2013-2014<br>Actual | 2014-2015<br>Actual | 2015-2016<br>Actual | 2016-2017<br>Budget | 2017-2018<br>Budget | Budget<br>Change | % Change |
|----------|----------------------------|---------------------|---------------------|---------------------|---------------------|---------------------|------------------|----------|
| 7110     | Basic Education Subsidy    | 12,404,797          | 12,404,341          | 12,787,306          | 12,780,518          | 12,787,000          | 6,482            | 0.05%    |
| 7160     | Section 1305               | 297,247             | 164,758             | 149,081             | 250,000             | 200,000             | (50,000)         | -20.00%  |
| 7250     | Migratory Children         | 40                  | -                   | 112                 | -                   | -                   | -                | -        |
| 7271     | Special Education          | 3,626,052           | 3,680,903           | 3,761,280           | 3,761,166           | 3,761,166           | -                | 0.00%    |
| 7310     | Transportation             | 1,315,164           | 1,330,960           | 1,868,548           | 1,850,000           | 1,875,000           | 25,000           | 1.35%    |
| 7320     | Rental Sinking Fund        | 959,674             | 524,664             | 518,346             | 771,595             | 756,960             | (14,635)         | -1.90%   |
| 7330     | Health Services            | 175,201             | 173,534             | 174,923             | 177,600             | 175,000             | (2,600)          | -1.46%   |
| 7340     | State Property Tax Reduct. | 1,284,936           | 1,277,456           | 1,282,881           | 1,288,299           | 1,288,299           | -                | 0.00%    |
| 7360     | Safe Schools               | 12,552              | -                   | -                   | -                   | -                   | -                | -        |
| 7501     | Pa Acct. Block Grant       | 323,342             | -                   |                     |                     |                     | -                | -        |
| 7505     | Ready to Learn Block Grant | -                   | 639,151             | 810,789             | -                   | -                   | -                | -        |
| 7599     | Student Focused Learning   | -                   | -                   | -                   | 750,029             | 810,789             | -                | -        |
| 7810     | FICA                       | 1,587,820           | 1,567,323           | 1,980,196           | 1,870,406           | 1,926,308           | 55,902           | 2.99%    |
| 7820     | Retirement                 | 3,868,983           | 4,851,791           | 5,862,836           | 7,280,820           | 7,924,567           | 643,747          | 8.84%    |
|          | Total                      | 25,855,807          | 26,614,883          | 29,196,298          | 30,780,433          | 31,505,089          | 663,896          |          |

- Basic Education Subsidy
- Transportation
- FICA

- Section 1305
- Rental Sinking Fund
- State Property Tax Reduct. Pa Acct. Block Grant
  - Retirement

- Special Education
- Health Services
- Student Focused Learning