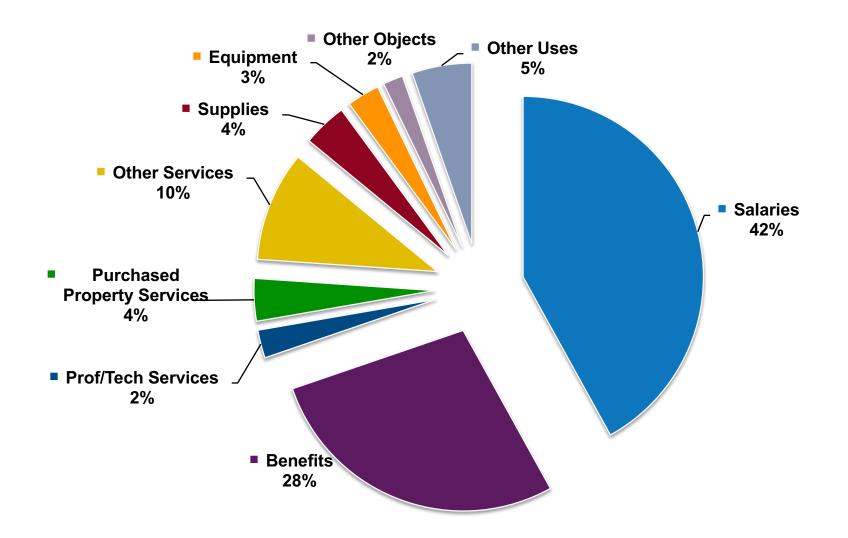

## **General Fund Budget Object Categories**

| Object | Description              | 2017-2018<br>Budget | 2018-2019<br>Budget | Change    | 2019-2020<br>Budget | Change     | %<br>Change |
|--------|--------------------------|---------------------|---------------------|-----------|---------------------|------------|-------------|
| 100    | Salaries                 | 51,239,691          | 52,418,555          | 1,178,864 | 54,277,626          | 1,859,071  | 3.63%       |
| 200    | Benefits                 | 30,615,526          | 31,780,292          | 1,164,766 | 35,965,655          | 4,185,363  | 13.67%      |
| 300    | Prof/Tech Services       | 1,471,810           | 2,237,625           | 765,815   | 3,254,564           | 1,016,939  | 69.09%      |
| 400    | Purch. Property Services | 3,797,310           | 3,124,572           | (672,738) | 4,925,948           | 1,801,376  | 47.44%      |
| 500    | Other Services           | 12,603,028          | 13,092,437          | 489,409   | 12,760,833          | (331,603)  | -2.63%      |
| 600    | Supplies                 | 4,495,278           | 5,097,950           | 602,672   | 5,130,683           | 32,732     | 0.73%       |
| 700    | Equipment                | 2,425,971           | 2,294,189           | (131,782) | 3,785,846           | 1,491,657  | 61.49%      |
| 800    | Other Objects            | 1,423,346           | 631,365             | (791,981) | 2,329,601           | 1,698,236  | 119.31%     |
| 900    | Other Uses               | 6,200,490           | 7,755,046           | 1,554,556 | 6,934,912           | (820,134)  | -13.23%     |
| Total  |                          | 114,272,449         | 118,432,030         | 4,159,581 | 129,365,668         | 10,933,637 | 9.57%       |

#### 2019-2020 General Fund Object Categories