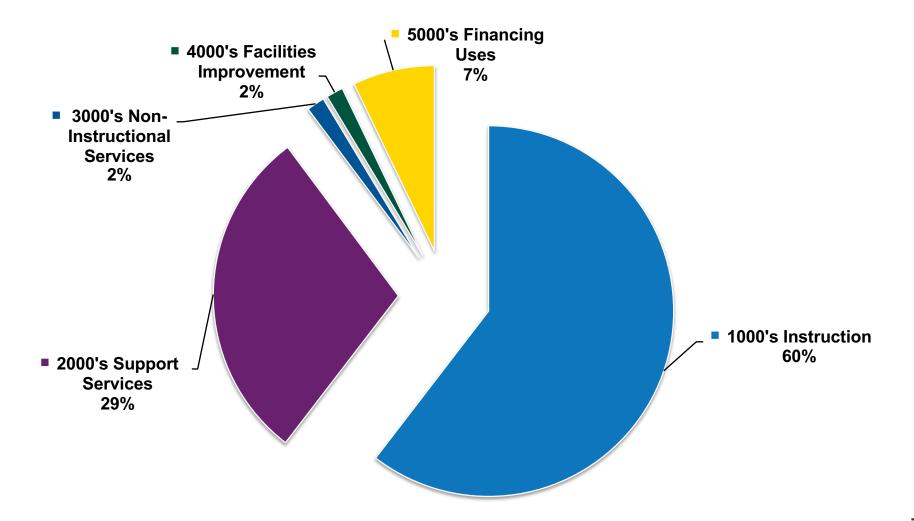

#### **General Fund Budget Functions**

| Function | Description                         | 2017-18 Budget | 2018-19 Budget | Change      | 2019-20 Budget | Change     | % Change |
|----------|-------------------------------------|----------------|----------------|-------------|----------------|------------|----------|
| 1100     | Regular Instrucion                  | 52,253,323     | 54,501,750     | 2,248,427   | 59,006,934     | 4,505,184  | 8.62%    |
| 1200     | Special Programs                    | 15,903,131     | 16,599,822     | 696,692     | 17,419,227     | 819,405    | 5.15%    |
| 1300     | Vocational Education                | 1,197,302      | 1,240,071      | 42,769      | 1,321,470      | 81,399     | 6.80%    |
| 1400     | Other Instruction                   | 1,376,485      | 256,552        | (1,119,933) | 195,420        | (61,132)   | -4.44%   |
| 1500     | Federal Non-Public                  | -              | 18,063         | 18,063      | 15,000         | (3,063)    | 0%       |
| 1700     | Community College                   | 604,471        | 556,047        | (48,424)    | 511,355        | (44,692)   | -7.39%   |
| 2100     | Pupil Personnel                     | 3,860,573      | 4,480,798      | 620,225     | 4,943,350      | 462,552    | 11.98%   |
| 2200     | Instructional Staff                 | 1,298,077      | 1,126,236      | (171,841)   | 1,185,682      | 59,446     | 4.58%    |
| 2300     | Administration                      | 6,949,513      | 7,334,780      | 385,268     | 7,692,592      | 357,811    | 5.15%    |
| 2400     | Pupil Health                        | 1,781,771      | 1,962,742      | 180,971     | 2,165,121      | 202,380    | 11.36%   |
| 2500     | Business                            | 1,327,009      | 1,227,279      | (99,731)    | 1,305,491      | 78,213     | 5.89%    |
| 2600     | <b>Operations &amp; Maintenance</b> | 9,220,078      | 9,323,827      | 103,749     | 11,005,672     | 1,681,845  | 18.24%   |
| 2700     | Student Transportation              | 4,993,880      | 5,330,347      | 336,467     | 5,445,777      | 115,429    | 2.31%    |
| 2800     | Central                             | 3,174,419      | 3,658,737      | 484,318     | 3,927,888      | 269,151    | 8.48%    |
| 2900     | Other Support Services              | 92,827         | 92,826         | (1)         | 96,539         | 3,713      | 4.00%    |
| 3200     | Student Activities                  | 1,727,787      | 1,790,828      | 63,040      | 1,997,579      | 206,751    | 11.97%   |
| 3300     | Community Service                   | 103,574        | 101,622        | (1,953)     | 28,328         | (73,294)   | -70.76%  |
| 4200     | Site Improvement                    | 638,640        | -              | (638,640)   | -              | -          | 0%       |
| 4600     | Building Improvement                | 206,000        | 501,625        | 295,625     | 1,908,100      | 1,406,475  | 682.75%  |
| 5100     | Debt Service                        | 6,337,609      | 3,376,091      | (2,961,518) | 4,531,472      | 1,155,381  | 18.23%   |
| 5200     | Fund Transfers                      | 925,981        | 4,651,988      | 3,726,007   | 4,362,672      | (289,316)  | -31.24%  |
| 5900     | Budgetary Reserve                   | 300,000        | 300,000        | -           | 300,000        | -          | 0%       |
| Total    |                                     | 114,272,449    | 118,432,030    | 4,159,581   | 129,365,668    | 10,933,637 | 9.57%    |

## 2019-2020 General Fund Budget Functions

- Regular Instruction
- Vocational Education
- Federal Non-Public
- Pupil Personnel
- Administration
- Business
- Student Transportation
- Other Support Services
- Community Service
- Building Improvement
- Fund Transfers

- Special Programs
- Other Instruction
- Community College
- Instructional Staff
- Pupil Health
- Operations & Maintenance
- Central
- Student Activities
- Site Improvement
- Debt Service
- Budgetary Reserve

## 2019-2020 General Fund Budget Functions