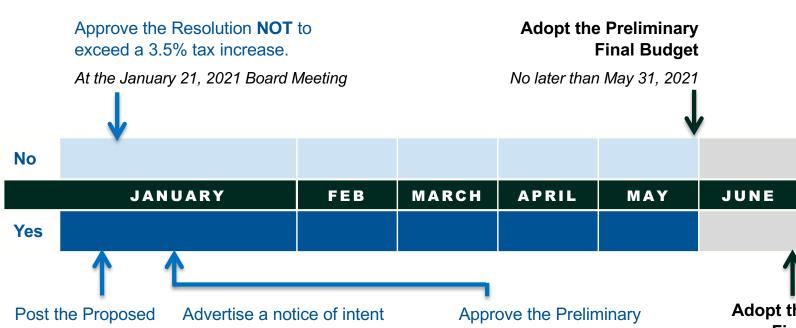

### 2021-2022 Budget Timeline

**Act 1 Budget Timeline Based on Need to Exceed Adjusted Index** 

Preliminary Budget with a tax increase including available exceptions

January 21, 2021

Advertise a notice of inter to adopt the Preliminary Budget **AND** a notice to seek referendum exceptions from PDE

No later than ten days prior to adoption February 1, 2021 Approve the Preliminary
Budget with a tax increase
including exceptions

Board Meeting February 11, 2021 Adopt the Final Budget

No later than June 30, 2021