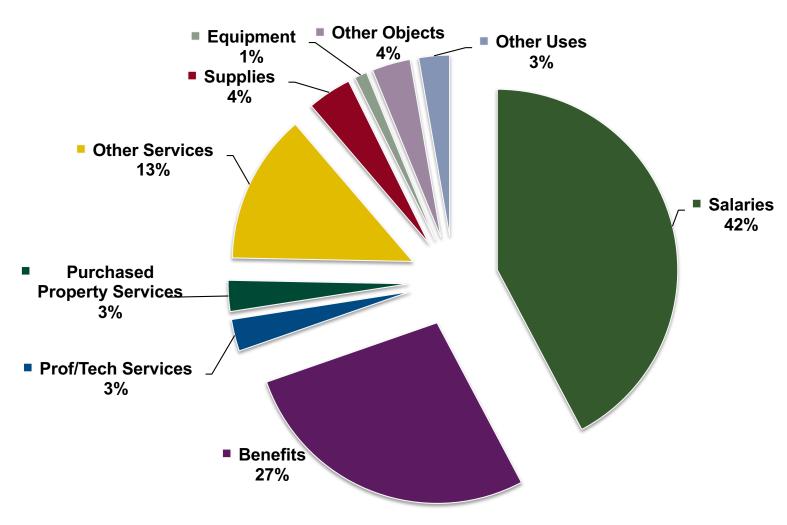

## **General Fund Budget Object Categories**

| Object | Description              | 2019-2020<br>Actual | 2020-2021<br>Budget | Change      | 2021-2022<br>Budget | Change      | %<br>Change |
|--------|--------------------------|---------------------|---------------------|-------------|---------------------|-------------|-------------|
| 100    | Salaries                 | 53,322,471          | 55,000,712          | 1,678,242   | 57,798,394          | 2,797,682   | 5.09%       |
| 200    | Benefits                 | 35,490,148          | 36,067,299          | 577,151     | 37,526,592          | 1,459,293   | 4.05%       |
| 300    | Prof/Tech Services       | 2,663,191           | 3,472,551           | 809,360     | 3,910,812           | 438,261     | 12.62%      |
| 400    | Purch. Property Services | 4,030,861           | 3,542,833           | (488,028)   | 3,798,020           | 255,186     | 7.20%       |
| 500    | Other Services           | 14,547,587          | 12,659,432          | (1,888,155) | 18,346,608          | 5,687,176   | 44.92%      |
| 600    | Supplies                 | 5,114,929           | 4,882,685           | (232,244)   | 5,406,736           | 524,051     | 10.73%      |
| 700    | Equipment                | 8,694,218           | 1,217,796           | (7,476,422) | 1,538,337           | 320,540     | 26.32%      |
| 800    | Other Objects            | 2,250,726           | 5,768,195           | 3,517,469   | 4,710,353           | (1,057,842) | -18.34%     |
| 900    | Other Uses               | 4,996,092           | 2,724,608           | (2,271,484) | 3,763,408           | 1,038,800   | 38.13%      |
| Total  |                          | 131,110,223         | 125,336,112         | (5,774,111) | 136,799,259         | 11,463,147  | 9.15%       |

## 2021-2022 General Fund Object Categories