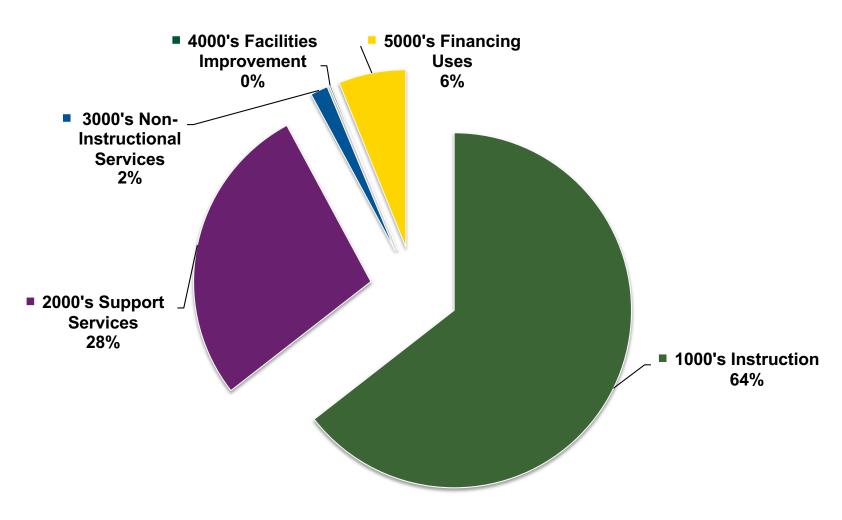

# **General Fund Budget Functions**

| Function | Description             | 2019-20 Actual | 2020-21 Budget | Change      | 2021-22 Budget | Change     | % Change |
|----------|-------------------------|----------------|----------------|-------------|----------------|------------|----------|
| 1100     | Regular Instrucion      | 58,010,833     | 58,983,963     | 973,130     | 64,402,701     | 5,418,737  | 9.19%    |
| 1200     | Special Programs        | 19,953,869     | 17,760,756     | (2,193,113) | 21,571,468     | 3,810,712  | 21.46%   |
| 1300     | Vocational Education    | 1,324,095      | 1,493,058      | 168,963     | 1,559,622      | 66,564     | 4.46%    |
| 1400     | Other Instruction       | 119,950        | 146,233        | 26,283      | 151,681        | 5,448      | 3.73%    |
| 1500     | Federal Non-Public      | 28,302         | 30,651         | 2,349       | 55,002         | 24,351     | 79.45%   |
| 1600     | Community College       | 509,843        | 466,028        | (43,815)    | 466,028        | -          | 0.00%    |
| 2100     | Pupil Personnel         | 4,987,485      | 4,766,937      | (220,548)   | 5,161,708      | 394,771    | 8.28%    |
| 2200     | Instructional Staff     | 768,984        | 1,207,932      | 438,948     | 1,357,188      | 149,256    | 12.36%   |
| 2300     | Administration          | 7,315,480      | 7,488,785      | 173,305     | 7,951,806      | 463,021    | 6.18%    |
| 2400     | Pupil Health            | 2,306,184      | 2,289,109      | (17,075)    | 2,434,053      | 144,944    | 6.33%    |
| 2500     | Business                | 1,324,103      | 1,390,795      | 66,692      | 1,444,984      | 54,189     | 3.90%    |
| 2600     | Operations & Maintenanc | 10,832,296     | 9,466,111      | (1,366,186) | 9,943,683      | 477,572    | 5.05%    |
| 2700     | Student Transportation  | 4,772,861      | 5,373,826      | 600,965     | 5,481,938      | 108,112    | 2.01%    |
| 2800     | Central                 | 3,526,963      | 3,891,144      | 364,182     | 3,965,621      | 74,476     | 1.91%    |
| 2900     | Other Support Services  | 90,606         | 90,606         | (0)         | 90,986         | 380        | 0.42%    |
| 3200     | Student Activities      | 1,737,514      | 1,936,396      | 198,882     | 2,078,875      | 142,479    | 7.36%    |
| 3300     | Community Service       | 98,455         | 101,838        | 3,383       | 102,741        | 902        | 0.89%    |
| 4200     | Site Improvement        | 5,868,170      | -              | (5,868,170) | -              | -          |          |
| 4600     | Building Improvement    | 347,192        | 57,800         | (289,392)   | 185,000        | 127,200    | 220.07%  |
| 5100     | Debt Service            | 4,735,584      | 8,291,071      | 3,555,487   | 7,399,203      | (891,868)  | -10.76%  |
| 5200     | Fund Transfers          | 2,451,453      | 103,072        | (2,348,381) | 994,971        | 891,899    | 865.32%  |
| Total    |                         | 131,110,223    | 125,336,112    | (5,774,111) | 136,799,259    | 11,463,147 | 9.15%    |

## **General Fund Budget Object Categories**

| Object | Description              | 2019-2020<br>Actual | 2020-2021<br>Budget | Change      | 2021-2022<br>Budget | Change      | %<br>Change |
|--------|--------------------------|---------------------|---------------------|-------------|---------------------|-------------|-------------|
| 100    | Salaries                 | 53,322,471          | 55,000,712          | 1,678,242   | 57,798,394          | 2,797,682   | 5.09%       |
| 200    | Benefits                 | 35,490,148          | 36,067,299          | 577,151     | 37,526,592          | 1,459,293   | 4.05%       |
| 300    | Prof/Tech Services       | 2,663,191           | 3,472,551           | 809,360     | 3,910,812           | 438,261     | 12.62%      |
| 400    | Purch. Property Services | 4,030,861           | 3,542,833           | (488,028)   | 3,798,020           | 255,186     | 7.20%       |
| 500    | Other Services           | 14,547,587          | 12,659,432          | (1,888,155) | 18,346,608          | 5,687,176   | 44.92%      |
| 600    | Supplies                 | 5,114,929           | 4,882,685           | (232,244)   | 5,406,736           | 524,051     | 10.73%      |
| 700    | Equipment                | 8,694,218           | 1,217,796           | (7,476,422) | 1,538,337           | 320,540     | 26.32%      |
| 800    | Other Objects            | 2,250,726           | 5,768,195           | 3,517,469   | 4,710,353           | (1,057,842) | -18.34%     |
| 900    | Other Uses               | 4,996,092           | 2,724,608           | (2,271,484) | 3,763,408           | 1,038,800   | 38.13%      |
| Total  |                          | 131,110,223         | 125,336,112         | (5,774,111) | 136,799,259         | 11,463,147  | 9.15%       |

## 2021-2022 General Fund Object Categories